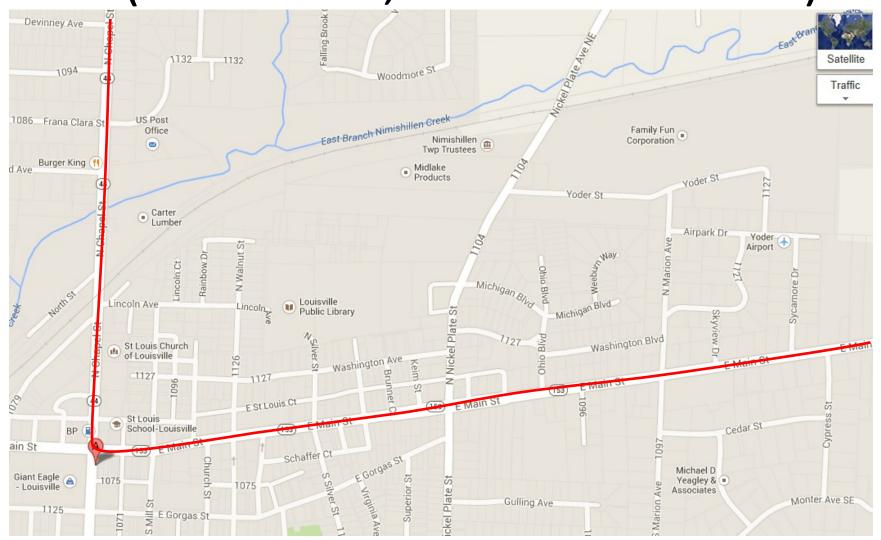

## Follow 153 East ~3 miles to

# North on Maplegrove to the Railroad tracks (~1 mile)