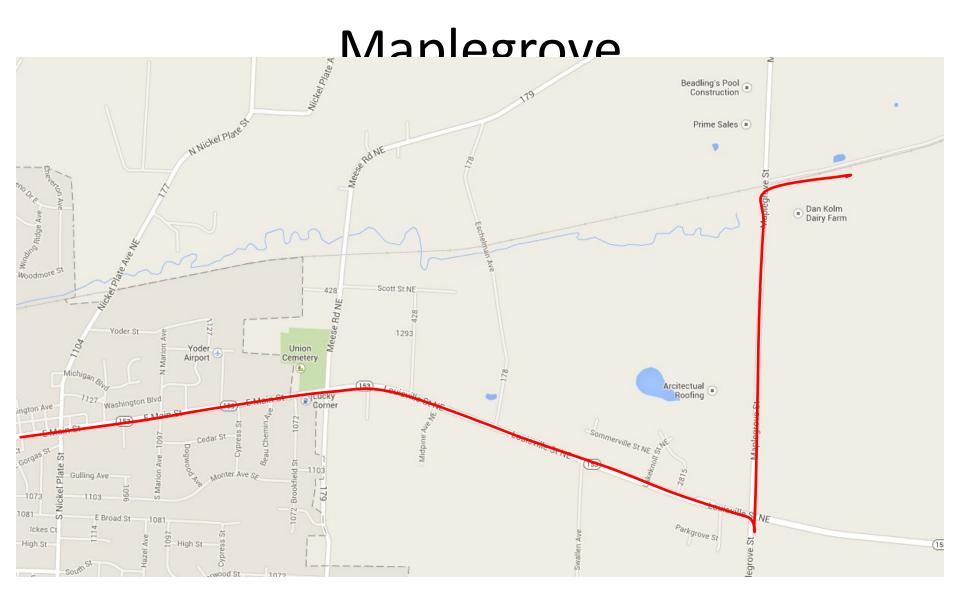

# Map From Belden Village to Louisville sportsman's Club

#### From RT 62

- head South on RT 44 till you come in to down town Louisville. You will see a BP GAS STATION, and GIANT EAGLE.
- This is RT 153/ Main street. Head East (turn left) on 153/ Main street for 2-3 miles.
- Maplegrove, turn left (North) on Maplegrove. Drive for aprox. 1 mile till you come to a set of rail road tacks.
- **DO NOT cross the tracks**. The sign for the club and drive way back to the club house is on your right (East).
- Take the long driveway back to the parking area.

# North on Maplegrove to the Railroad tracks (~1 mile)