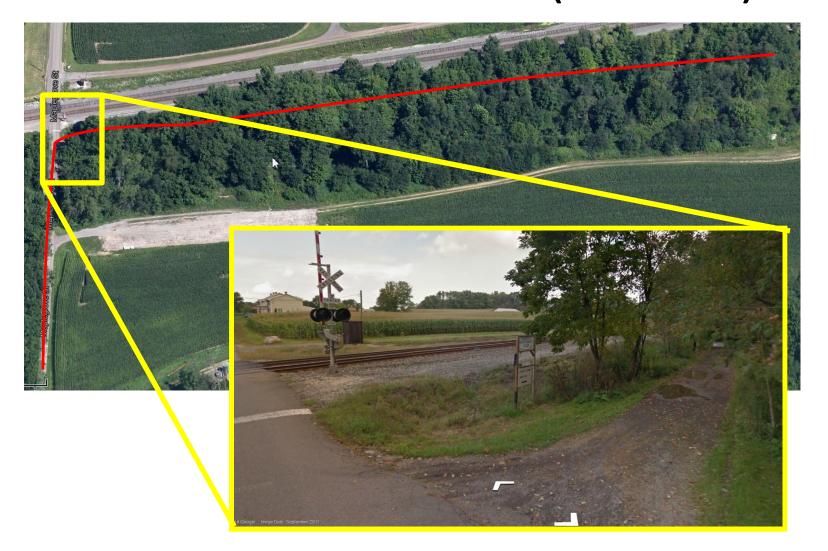

#### From RT 62

- head South on RT 44 till you come in to down town Louisville. You will see a BP GAS STATION, and GIANT EAGLE.
- This is RT 153/ Main street. Head East (turn left) on 153/ Main street for 2-3 miles.
- Maplegrove, turn left (North) on Maplegrove. Drive for aprox. 1 mile till you come to a set of rail road tacks.
- **DO NOT cross the tracks**. The sign for the club and drive way back to the club house is on your right (East).
- Take the long driveway back to the parking area.

# North on Maplegrove to the Railroad tracks (~1 mile)