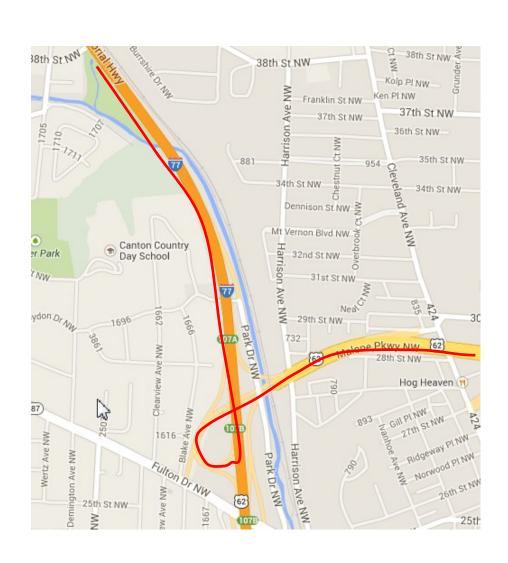

### 77 South to 62 East

### 62 East to 44 South

44 South to Center of Louisville (Route 153, East Main Street)