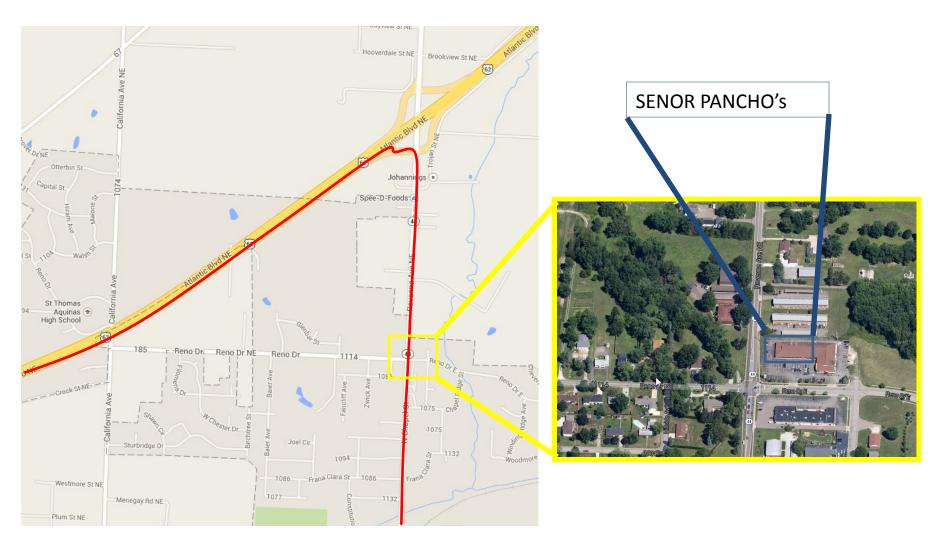

### 62 East to 44 South

44 South to Center of Louisville (Route 153, East Main Street)

## Follow 153 East ~3 miles to