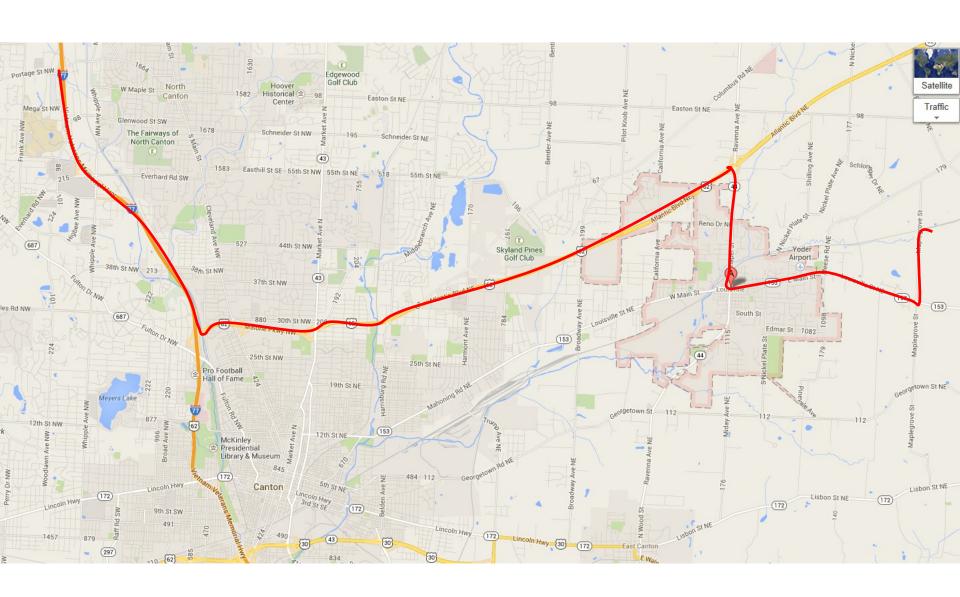

# Map From Belden Village to Louisville sportsman's Club

#### **Text Directions**

- · The Louisville Sportsman's Club
- 5300 Maplegrove Rd. Louisville OH 44641

#### From RT 62

- head South on RT 44 till you come in to down town Louisville. You will see a BP GAS STATION, and GIANT EAGLE.
- This is RT 153/ Main street. Head East (turn left) on 153/ Main street for 2-3 miles.
- Maplegrove, turn left (North) on Maplegrove. Drive for aprox. 1 mile till you come to a set of rail road tacks.
- **DO NOT cross the tracks**. The sign for the club and drive way back to the club house is on your right (East).
- Take the long driveway back to the parking area.



### 77 South to 62 East



### 62 East to 44 South



44 South to Center of Louisville (Route 153, East Main Street)



## Follow 153 East ~3 miles to



# North on Maplegrove to the Railroad tracks (~1 mile)